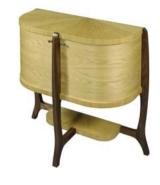

VR 8659

Round Occasional Table
31<sup>1</sup>/<sub>4</sub> x 31<sup>1</sup>/<sub>4</sub> x 15<sup>3</sup>/<sub>4</sub>ins
79 x 79 x 40cm

VR 8653 Console Table 37½ x 12½ x 33¾ins 95 x 31.5 x 85cm

VR 8657 Double Cabinet 30<sup>3</sup>/<sub>4</sub> x 14<sup>1</sup>/<sub>4</sub> x 31<sup>1</sup>/<sub>2</sub>ins 78 x 36 x 80cm