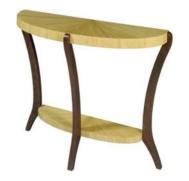

VR 8659

Round Occasional Table
31<sup>1</sup>/<sub>4</sub> x 31<sup>1</sup>/<sub>4</sub> x 15<sup>3</sup>/<sub>4</sub>ins
79 x 79 x 40cm

VR 8653 Console Table 37½ x 12½ x 33¾ins 95 x 31.5 x 85cm

VR 8657 Double Cabinet 30<sup>3</sup>/<sub>4</sub> x 14<sup>1</sup>/<sub>4</sub> x 31<sup>1</sup>/<sub>2</sub>ins 78 x 36 x 80cm