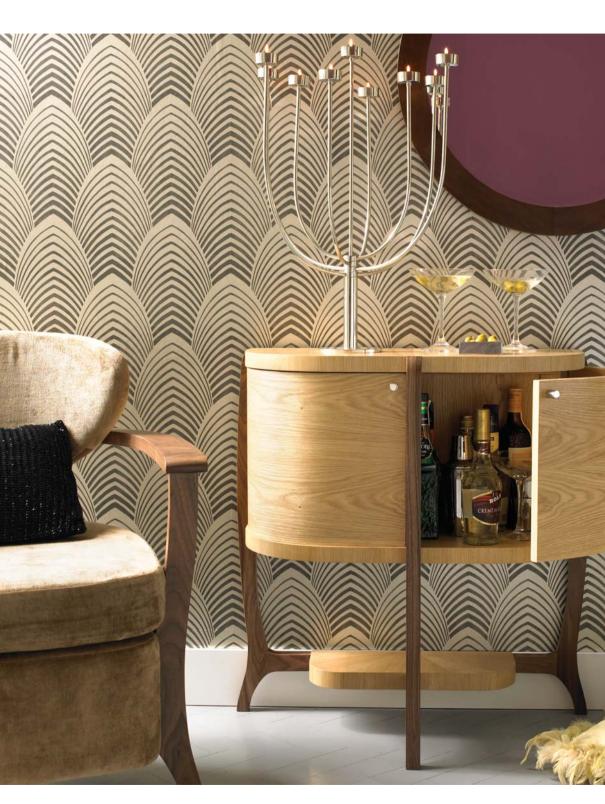

Verve is an occasional range with a contemporary feel and a twist of retro styling. Influenced by the Art Deco movement, this collection of furniture reflects the elegant, glamorous, functional, and modern style associated with the late nineteen twenties.

The bold use of sweeping curves and the sunburst motif are typical of Art Deco. With its fluent curves and its crisp, symmetrical geometrical lines this furniture is simply both traditional and innovative.

Designed as occasional furniture to provide the finishing touches to any room, Verve insures the wow factor is achieved in your home.

VR 8654 Occasional Chair 29½ x 23 x 33 ins 74.8 x 58.5 x 83.5cm

VR 8652 Oval Occasional Table 38½ x 25¾ x 15¾ ins 97.5 x 65.5 x 40cm

VR 8659

Round Occasional Table
31<sup>1</sup>/<sub>4</sub> x 31<sup>1</sup>/<sub>4</sub> x 15<sup>3</sup>/<sub>4</sub>ins
79 x 79 x 40cm

VR 8653 Console Table 37½ x 12½ x 33¾ins 95 x 31.5 x 85cm

VR 8657 Double Cabinet 30<sup>3</sup>/<sub>4</sub> x 14<sup>1</sup>/<sub>4</sub> x 31<sup>1</sup>/<sub>2</sub>ins 78 x 36 x 80cm