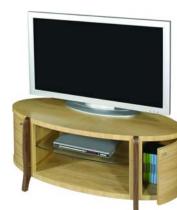

VR 8660 Wall Mirror 27½ x 27½ x 1½ins 69.5 x 69.5 x 3.8cm

VR 8658 TV Cabinet 43½ x 119 x 18¾ins 110 x 48 x 47.5 cm

FURNITURE COLLECTIONS from the makers of Old Charm