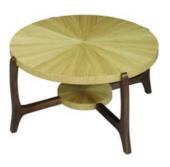

VR 8659

Round Occasional Table
31<sup>1</sup>/<sub>4</sub> x 31<sup>1</sup>/<sub>4</sub> x 15<sup>3</sup>/<sub>4</sub>ins
79 x 79 x 40cm

VR 8653 Console Table 37½ x 12½ x 33¾ins 95 x 31.5 x 85cm

VR 8657 Double Cabinet 30<sup>3</sup>/<sub>4</sub> x 14<sup>1</sup>/<sub>4</sub> x 31<sup>1</sup>/<sub>2</sub>ins 78 x 36 x 80cm