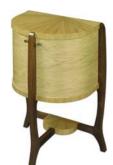

VR 8656
Single Cabinet
21 x 141/4 x 311/2ins
53 x 36 x 80cm

VR 8655 Display Cabinet 21<sup>3</sup>/<sub>4</sub> x 14<sup>3</sup>/<sub>4</sub> x 63ins 55 x 37.5 x 160cm

VR 8651 Lamp Table 19 x 19 x 19<sup>3</sup>/4ins 48 x 48 x 50cm