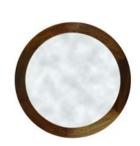

VR 8660 Wall Mirror 27½ x 27½ x 1½ins 69.5 x 69.5 x 3.8cm

VR 8658 TV Cabinet 43½ x 119 x 18¾ins 110 x 48 x 47.5 cm

FURNITURE COLLECTIONS from the makers of Old Charm