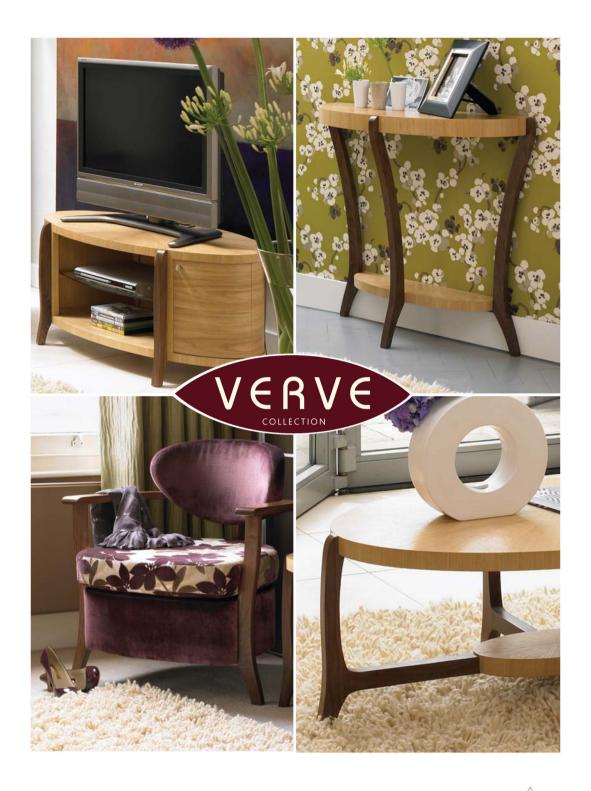

Verve is an occasional range with a contemporary feel and a twist of retro styling. Influenced by the Art Deco movement, this collection of furniture reflects the elegant, glamorous, functional, and modern style associated with the late nineteen twenties.

The bold use of sweeping curves and the sunburst motif are typical of Art Deco. With its fluent curves and its crisp, symmetrical geometrical lines this furniture is simply both traditional and innovative.

Designed as occasional furniture to provide the finishing touches to any room, Verve insures the wow factor is achieved in your home.

VR 8654 Occasional Chair 29½ x 23 x 33 ins 74.8 x 58.5 x 83.5cm

VR 8652 Oval Occasional Table 38½ x 25¾ x 15¾ ins 97.5 x 65.5 x 40cm