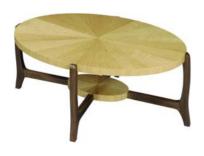

Designed as occasional furniture to provide the finishing touches to any room, Verve insures the wow factor is achieved in your home.

VR 8654 Occasional Chair 29½ x 23 x 33 ins 74.8 x 58.5 x 83.5cm

VR 8652 Oval Occasional Table 38½ x 25¾ x 15¾ ins 97.5 x 65.5 x 40cm