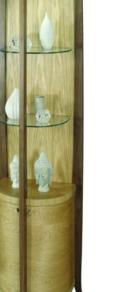

VR 8656
Single Cabinet
21 x 141/4 x 311/2ins
53 x 36 x 80cm

VR 8655 Display Cabinet 21<sup>3</sup>/<sub>4</sub> x 14<sup>3</sup>/<sub>4</sub> x 63ins 55 x 37.5 x 160cm

VR 8651 Lamp Table 19 x 19 x 19<sup>3</sup>/4ins 48 x 48 x 50cm