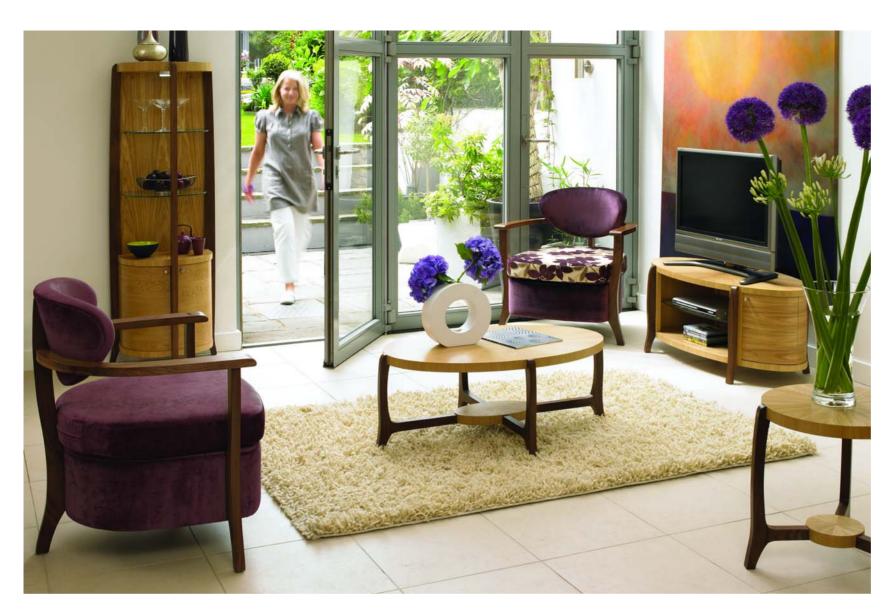

Verve is an occasional range with a contemporary feel and a twist of retro styling. Influenced by the Art Deco movement, this collection of furniture reflects the elegant, glamorous, functional, and modern style associated with the late nineteen twenties.

The bold use of sweeping curves and the sunburst motif are typical of Art Deco. With its fluent curves and its crisp, symmetrical geometrical lines this furniture is simply both traditional and innovative.

Designed as occasional furniture to provide the finishing touches to any room, Verve insures the wow factor is achieved in your home.

VR 8654 Occasional Chair 29½ x 23 x 33 ins 74.8 x 58.5 x 83.5cm

VR 8652 Oval Occasional Table 38½ x 25¾ x 15¾ ins 97.5 x 65.5 x 40cm

VR 8659

Round Occasional Table
31<sup>1</sup>/<sub>4</sub> x 31<sup>1</sup>/<sub>4</sub> x 15<sup>3</sup>/<sub>4</sub>ins
79 x 79 x 40cm

VR 8653 Console Table 37½ x 12½ x 33¾ins 95 x 31.5 x 85cm

VR 8657 Double Cabinet 30<sup>3</sup>/<sub>4</sub> x 14<sup>1</sup>/<sub>4</sub> x 31<sup>1</sup>/<sub>2</sub>ins 78 x 36 x 80cm

VR 8656
Single Cabinet
21 x 141/4 x 311/2ins
53 x 36 x 80cm

VR 8655 Display Cabinet 21<sup>3</sup>/<sub>4</sub> x 14<sup>3</sup>/<sub>4</sub> x 63ins 55 x 37.5 x 160cm

VR 8651 Lamp Table 19 x 19 x 19<sup>3</sup>/4ins 48 x 48 x 50cm

VR 8660 Wall Mirror 27½ x 27½ x 1½ins 69.5 x 69.5 x 3.8cm

VR 8658 TV Cabinet 43½ x 119 x 18¾ins 110 x 48 x 47.5 cm

FURNITURE COLLECTIONS from the makers of Old Charm