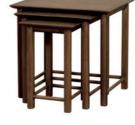

Model 5701 Nest of 3 Tables

Copeland by Nathan. Smart and functional occasional furniture.

**Model 5711** Coffee Table with drawer and magazine storage shelf

versatile living room furniture: storage shelving, cabinets and floating shelves, allow you to create flexible combinations for different applications

5701 Nest of Tables Matching crown cut veneers on all tops W 550 D 450 H 500

**5771 Large Floating Shelf** Supplied with concealed wall fixing brackets W 1130 D 230 H 44

**5791 Small Floating Shelf** Supplied with concealed wall fixing brackets W 565 D 230 H 44