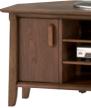

9701 Additional Shelf for 5781 Storage Unit Can be ordered separately W 452 D 260 H 50

**5751 Corner TV Unit** Adjustable front shelves with wooden front trim

PLAN VIEW OF 5751 Corner TV Unit

5741 Lamp Table W 530 D 460 H 580