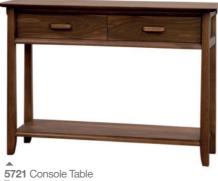

The result is beautiful furniture of a high quality that will last for generations.

Model 5721 Console table

**3701** Ladderback Dining Chair Choice of fabrics W 460 D 556 H 1000

**3711 Upholstered Dining Chair** Choice of fabrics W 460 D 556 H 1000