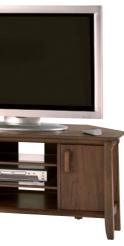

5781 Storage Unit Supplied with three adjustable shelves and full extension drawers W 590 D 350 H 1720

5761 Wall TV Unit Full extension drawers. W 1130 D 500 H 508

W 1130 D 550 H 440

W 1130 D 500 H 508

5711 Coffee Table Central two way drawer and storage space under top