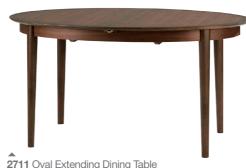

**2711 Oval Extending Dining Table** Central fold over butterfly extension W 1650 ext. 2100 D 1000 H 760

5731 Wall Mirror Bevelled mirror W 1050 D 54 H 740

**4701 Large Sideboard** Cupboard storage with adjustable shelves W 1540 D 500 H 800