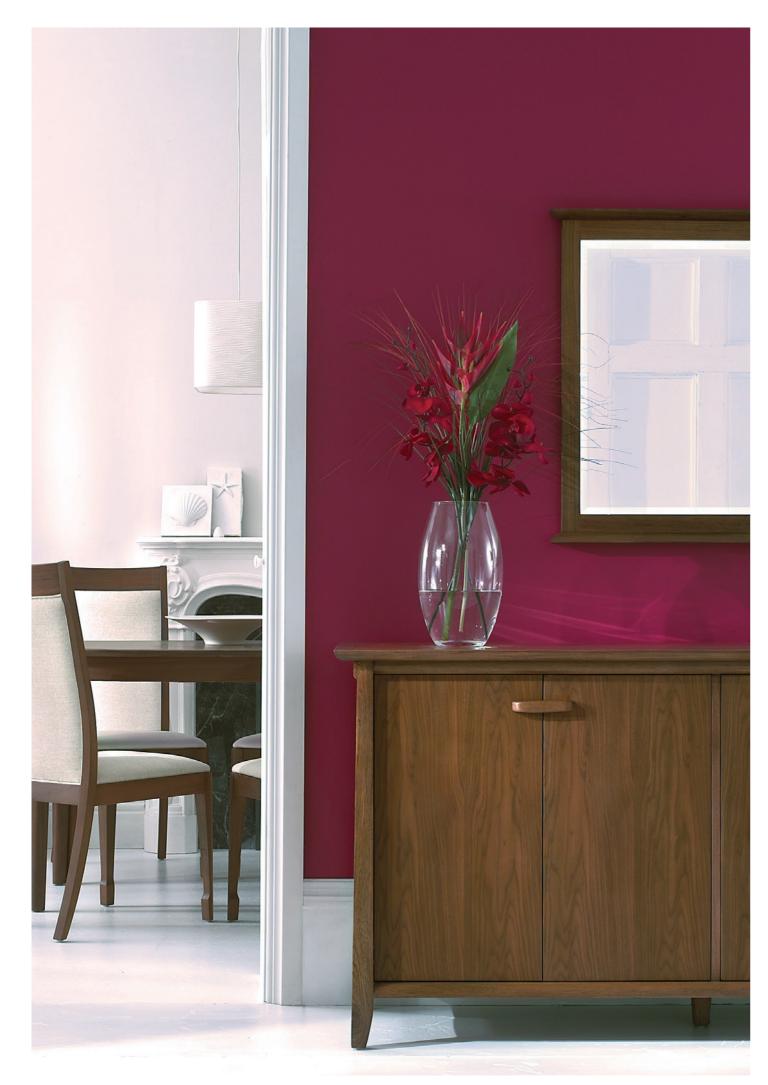

**2711 Oval Extending Dining Table** Central fold over butterfly extension W 1650 ext. 2100 D 1000 H 760

5731 Wall Mirror Bevelled mirror W 1050 D 54 H 740

**4701 Large Sideboard** Cupboard storage with adjustable shelves W 1540 D 500 H 800

4721 2 Door Sideboard Internal drawers and adjustable shelves W 1130 D 500 H 800

4731 4 Door Sideboard Internal drawers and adjustable shelves W 1540 D 500 H 800

Two storage drawers W 1130 D 360 H 800

4711 Display Cabinet Adjustable glass shelves with wooden front trim. Downlighters. W 1150 D 420 H 1920