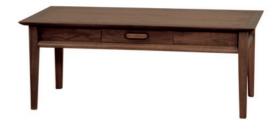

Model 5701 Nest of 3 Tables

Copeland by Nathan. Smart and functional occasional furniture.

**Model 5711** Coffee Table with drawer and magazine storage shelf

versatile living room furniture: storage shelving, cabinets and floating shelves, allow you to create flexible combinations for different applications

5781 Storage Unit Supplied with three adjustable shelves and full extension drawers W 590 D 350 H 1720

5761 Wall TV Unit Full extension drawers. W 1130 D 500 H 508

W 1130 D 550 H 440

W 1130 D 500 H 508

5711 Coffee Table Central two way drawer and storage space under top