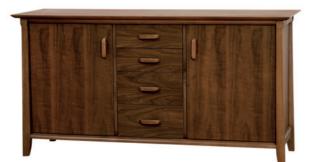

**Rob Scarlett - Designer** 

Model 4731

Four Door Sideboard, featuring beautifully matching veneered doors, two concealed internal drawers and roomy cupboard space below

Model 3711 Upholstered Dining Chair. Internally webbed back ensures outstanding comfort with no compromise of style

4721 2 Door Sideboard Internal drawers and adjustable shelves W 1130 D 500 H 800

4731 4 Door Sideboard Internal drawers and adjustable shelves W 1540 D 500 H 800

Two storage drawers W 1130 D 360 H 800

4711 Display Cabinet Adjustable glass shelves with wooden front trim. Downlighters. W 1150 D 420 H 1920