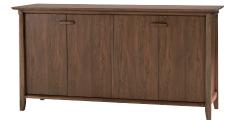

4721 2 Door Sideboard Internal drawers and adjustable shelves W 1130 D 500 H 800

4731 4 Door Sideboard Internal drawers and adjustable shelves W 1540 D 500 H 800

Two storage drawers W 1130 D 360 H 800

4711 Display Cabinet Adjustable glass shelves with wooden front trim. Downlighters. W 1150 D 420 H 1920