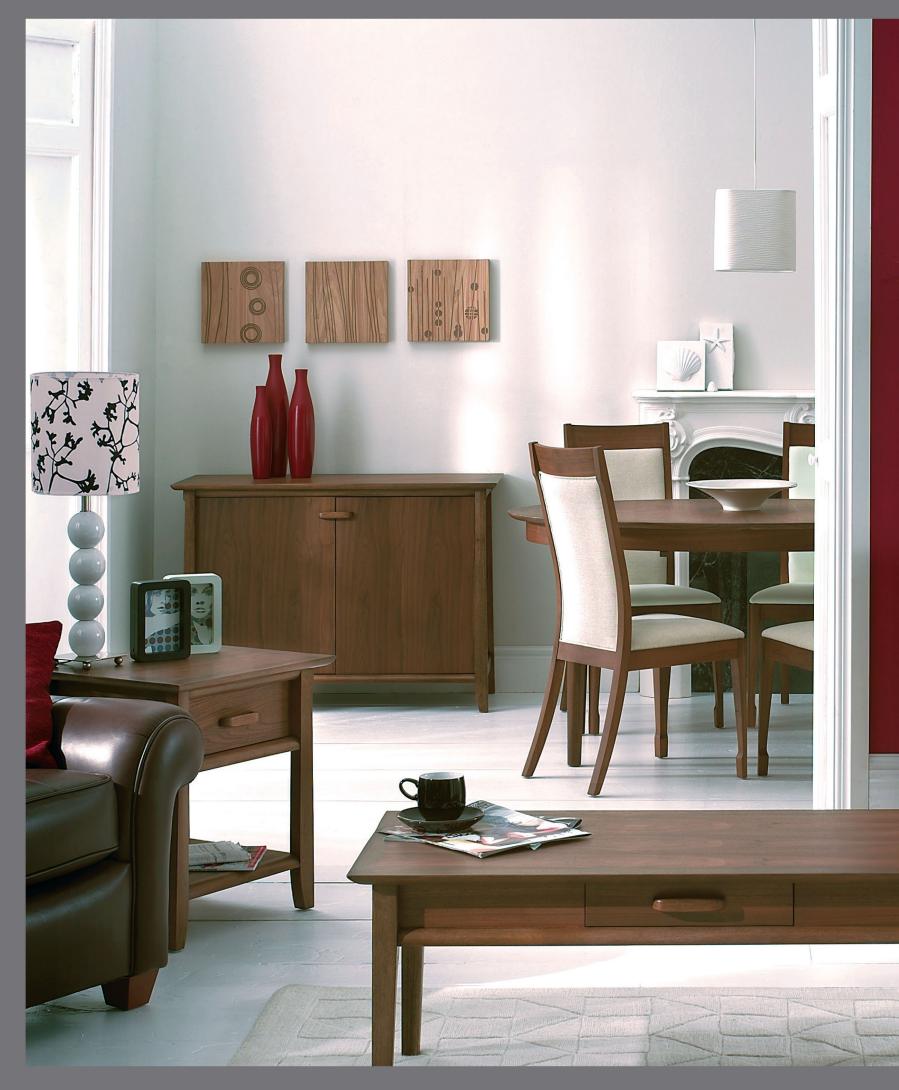

**Rob Scarlett - Designer** 

Model 4731

Four Door Sideboard, featuring beautifully matching veneered doors, two concealed internal drawers and roomy cupboard space below

Model 3711 Upholstered Dining Chair. Internally webbed back ensures outstanding comfort with no compromise of style

Model 5701 Nest of 3 Tables

Copeland by Nathan. Smart and functional occasional furniture.

**Model 5711** Coffee Table with drawer and magazine storage shelf

versatile living room furniture: storage shelving, cabinets and floating shelves, allow you to create flexible combinations for different applications

Copeland by Nathan. LifeStyle.

**Model 3701** Ladderback Dining Chair

Copeland by Nathan. Extending dining tables that are practical during the day but beautiful and stylish when guests arrive.

Copeland by Nathan. Versatile pieces allow you to appreciate the beauty and craftsmanship of the furniture.

**2711 Oval Extending Dining Table** Central fold over butterfly extension W 1650 ext. 2100 D 1000 H 760

5731 Wall Mirror Bevelled mirror W 1050 D 54 H 740

**4701 Large Sideboard** Cupboard storage with adjustable shelves W 1540 D 500 H 800

4721 2 Door Sideboard Internal drawers and adjustable shelves W 1130 D 500 H 800

4731 4 Door Sideboard Internal drawers and adjustable shelves W 1540 D 500 H 800

Two storage drawers W 1130 D 360 H 800

4711 Display Cabinet Adjustable glass shelves with wooden front trim. Downlighters. W 1150 D 420 H 1920