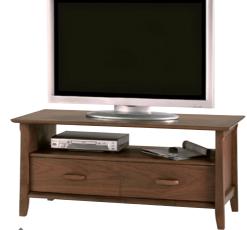

5781 Storage Unit Supplied with three adjustable shelves and full extension drawers W 590 D 350 H 1720

5761 Wall TV Unit Full extension drawers. W 1130 D 500 H 508

W 1130 D 550 H 440

W 1130 D 500 H 508

5711 Coffee Table Central two way drawer and storage space under top