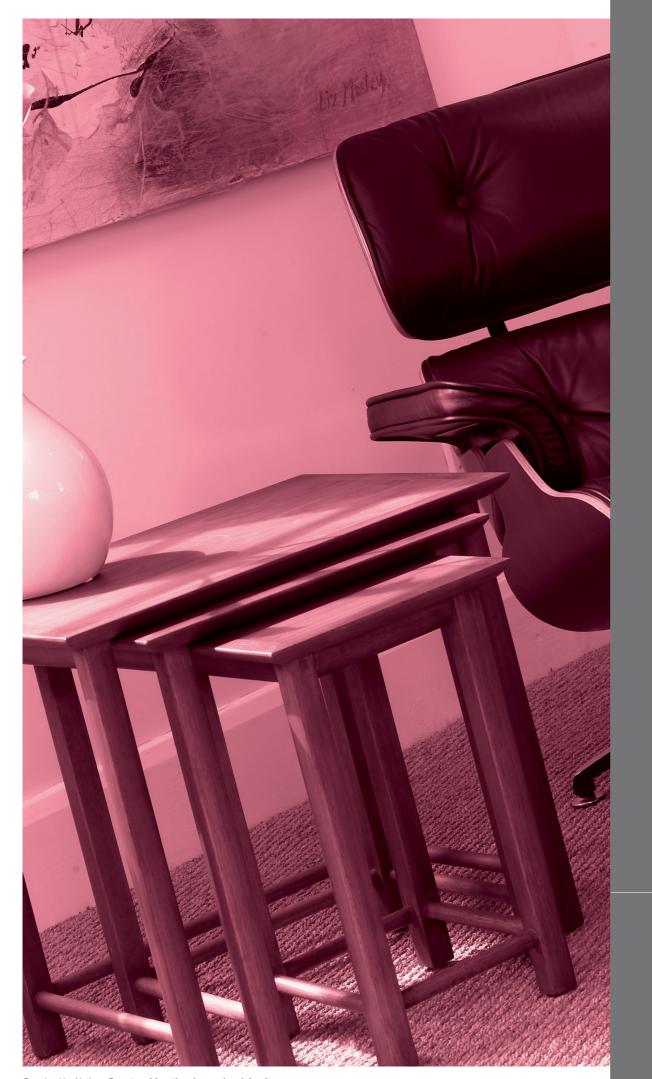

Model 5701 Nest of 3 Tables

Copeland by Nathan. Smart and functional occasional furniture.

**Model 5711** Coffee Table with drawer and magazine storage shelf

versatile living room furniture: storage shelving, cabinets and floating shelves, allow you to create flexible combinations for different applications