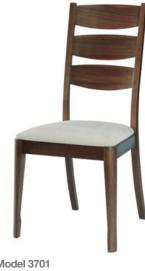

Copeland by Nathan. LifeStyle.

**Model 3701** Ladderback Dining Chair

Copeland by Nathan. Extending dining tables that are practical during the day but beautiful and stylish when guests arrive.

Copeland by Nathan. Versatile pieces allow you to appreciate the beauty and craftsmanship of the furniture.