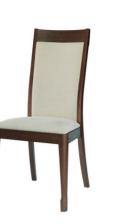

**Rob Scarlett - Designer** 

Model 4731

Four Door Sideboard, featuring beautifully matching veneered doors, two concealed internal drawers and roomy cupboard space below

Model 3711 Upholstered Dining Chair. Internally webbed back ensures outstanding comfort with no compromise of style

The result is beautiful furniture of a high quality that will last for generations.

Model 5721 Console table

**3701** Ladderback Dining Chair Choice of fabrics W 460 D 556 H 1000

**3711 Upholstered Dining Chair** Choice of fabrics W 460 D 556 H 1000