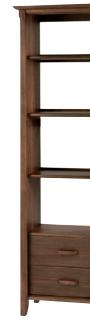

5781 Storage Unit Supplied with three adjustable shelves and full extension drawers W 590 D 350 H 1720

5761 Wall TV Unit Full extension drawers. W 1130 D 500 H 508

W 1130 D 550 H 440

W 1130 D 500 H 508

5711 Coffee Table Central two way drawer and storage space under top

9701 Additional Shelf for 5781 Storage Unit Can be ordered separately W 452 D 260 H 50

**5751 Corner TV Unit** Adjustable front shelves with wooden front trim

PLAN VIEW OF 5751 Corner TV Unit

5741 Lamp Table W 530 D 460 H 580