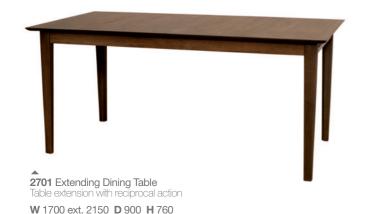

**2711 Oval Extending Dining Table** Central fold over butterfly extension W 1650 ext. 2100 D 1000 H 760

5731 Wall Mirror Bevelled mirror W 1050 D 54 H 740

**4701 Large Sideboard** Cupboard storage with adjustable shelves W 1540 D 500 H 800