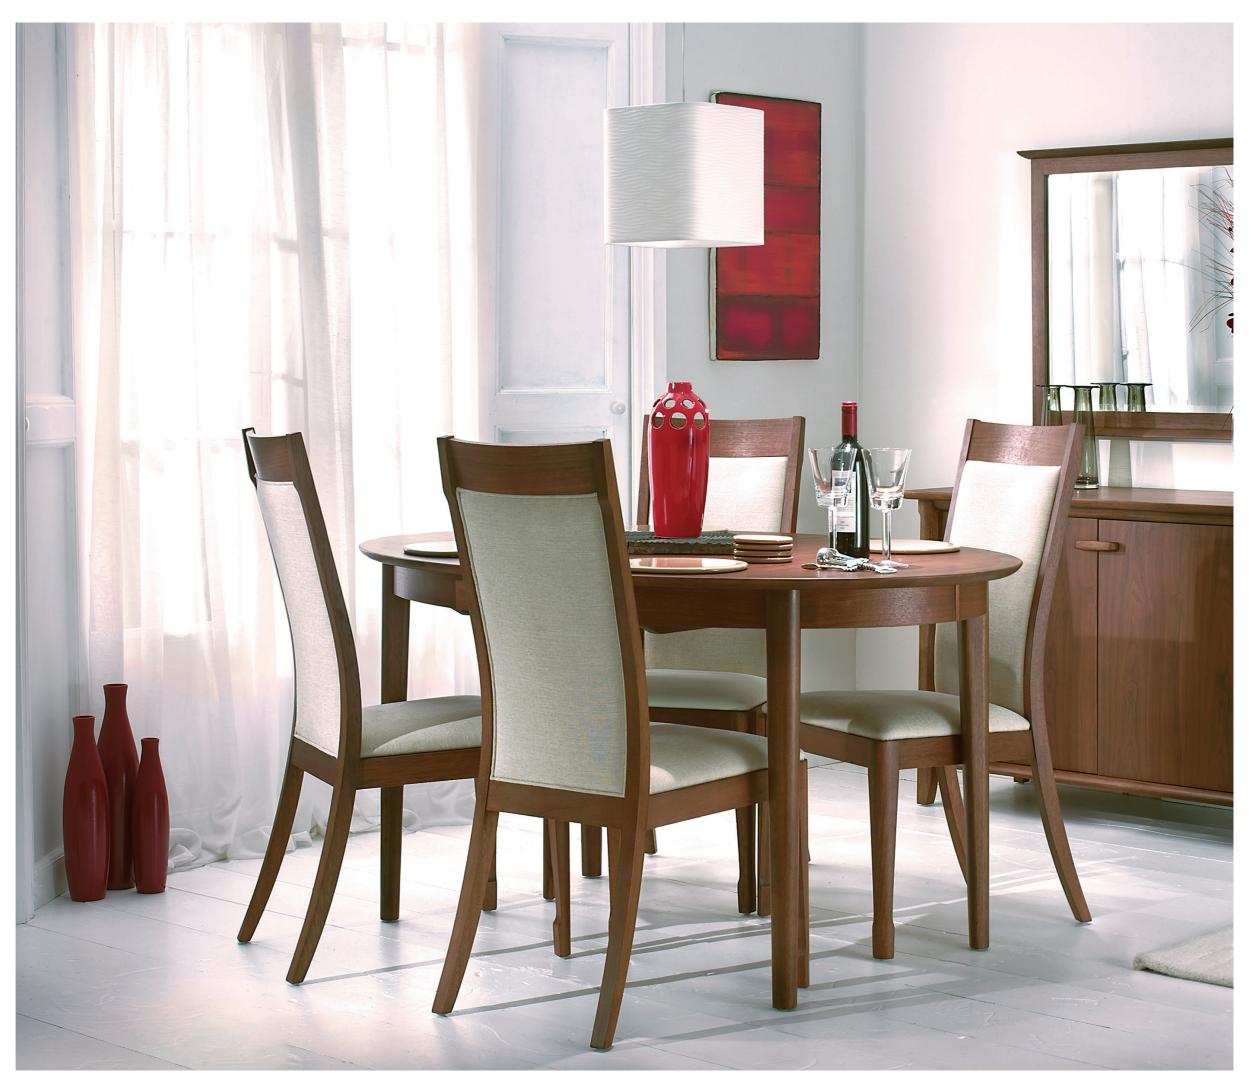

Copeland by Nathan. LifeStyle.

**Model 3701** Ladderback Dining Chair

Copeland by Nathan. Extending dining tables that are practical during the day but beautiful and stylish when guests arrive.

Copeland by Nathan. Versatile pieces allow you to appreciate the beauty and craftsmanship of the furniture.

**2711 Oval Extending Dining Table** Central fold over butterfly extension W 1650 ext. 2100 D 1000 H 760

5731 Wall Mirror Bevelled mirror W 1050 D 54 H 740

**4701 Large Sideboard** Cupboard storage with adjustable shelves W 1540 D 500 H 800