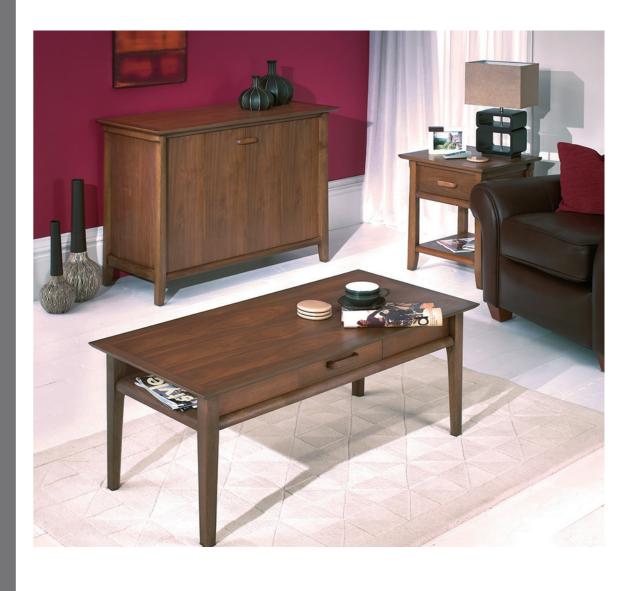

Model 5701 Nest of 3 Tables

Copeland by Nathan. Smart and functional occasional furniture.

**Model 5711** Coffee Table with drawer and magazine storage shelf

versatile living room furniture: storage shelving, cabinets and floating shelves, allow you to create flexible combinations for different applications

5781 Storage Unit Supplied with three adjustable shelves and full extension drawers W 590 D 350 H 1720

5761 Wall TV Unit Full extension drawers. W 1130 D 500 H 508

W 1130 D 550 H 440

W 1130 D 500 H 508

5711 Coffee Table Central two way drawer and storage space under top