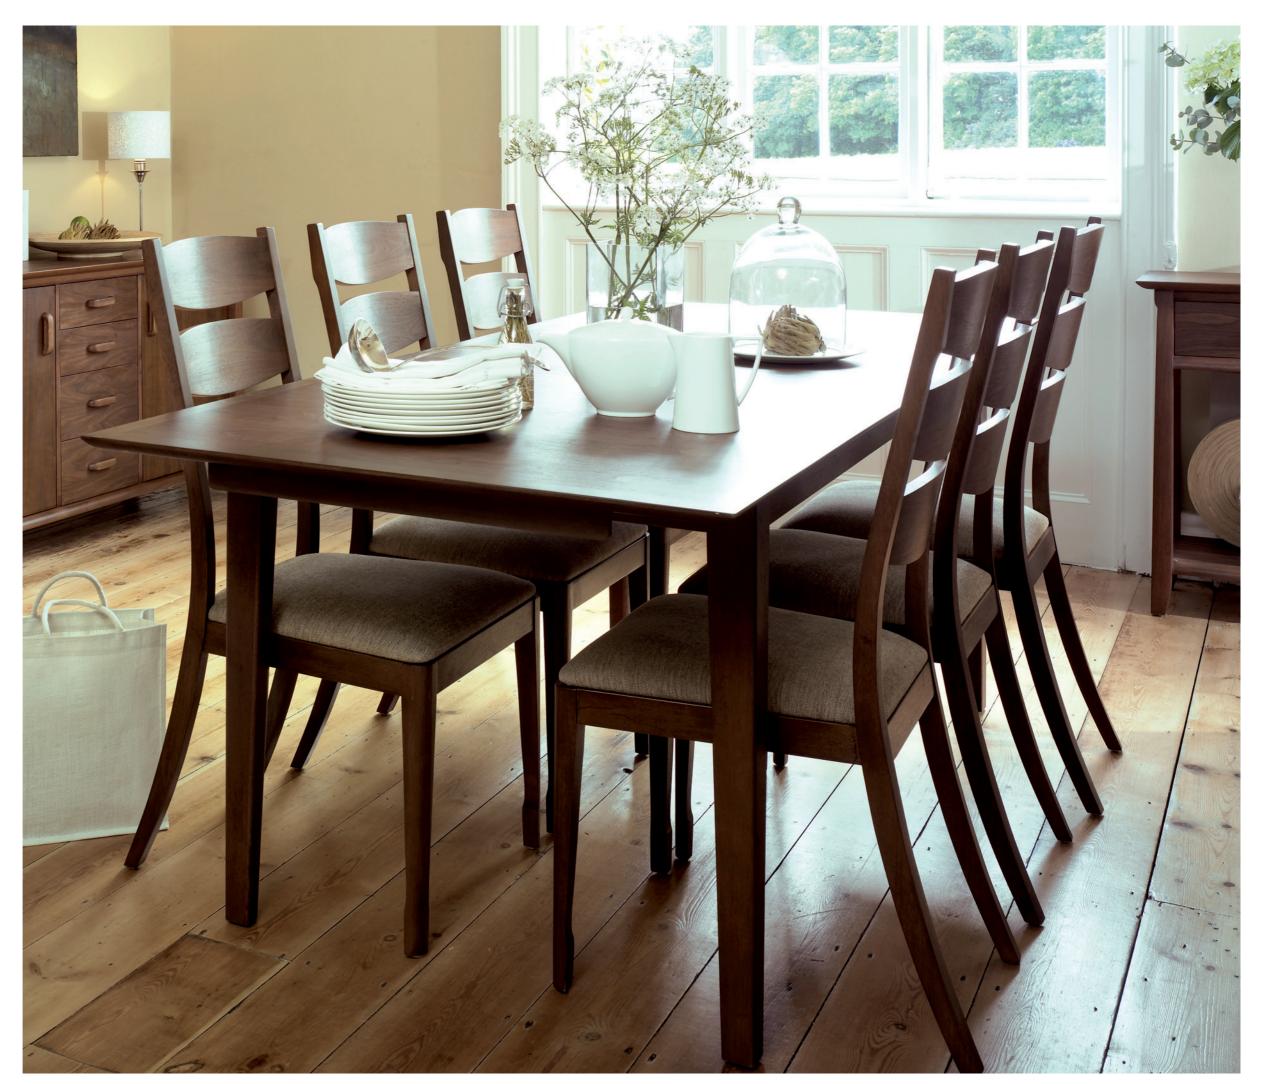

Copeland by Nathan. LifeStyle.

**Model 3701** Ladderback Dining Chair

Copeland by Nathan. Extending dining tables that are practical during the day but beautiful and stylish when guests arrive.

Copeland by Nathan. Versatile pieces allow you to appreciate the beauty and craftsmanship of the furniture.

**2711 Oval Extending Dining Table** Central fold over butterfly extension W 1650 ext. 2100 D 1000 H 760

5731 Wall Mirror Bevelled mirror W 1050 D 54 H 740

**4701 Large Sideboard** Cupboard storage with adjustable shelves W 1540 D 500 H 800