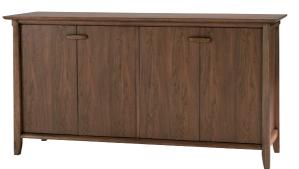

**Rob Scarlett - Designer** 

Model 4731

Four Door Sideboard, featuring beautifully matching veneered doors, two concealed internal drawers and roomy cupboard space below

Model 3711 Upholstered Dining Chair. Internally webbed back ensures outstanding comfort with no compromise of style

4721 2 Door Sideboard Internal drawers and adjustable shelves W 1130 D 500 H 800

4731 4 Door Sideboard Internal drawers and adjustable shelves W 1540 D 500 H 800

Two storage drawers W 1130 D 360 H 800

4711 Display Cabinet Adjustable glass shelves with wooden front trim. Downlighters. W 1150 D 420 H 1920