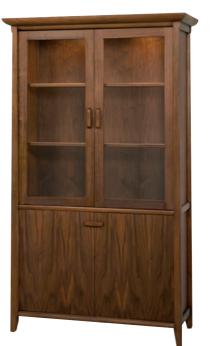

4721 2 Door Sideboard Internal drawers and adjustable shelves W 1130 D 500 H 800

4731 4 Door Sideboard Internal drawers and adjustable shelves W 1540 D 500 H 800

Two storage drawers W 1130 D 360 H 800

4711 Display Cabinet Adjustable glass shelves with wooden front trim. Downlighters. W 1150 D 420 H 1920