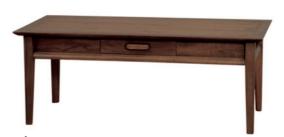

Model 5701 Nest of 3 Tables

Copeland by Nathan. Smart and functional occasional furniture.

**Model 5711** Coffee Table with drawer and magazine storage shelf

versatile living room furniture: storage shelving, cabinets and floating shelves, allow you to create flexible combinations for different applications

5781 Storage Unit Supplied with three adjustable shelves and full extension drawers W 590 D 350 H 1720

5761 Wall TV Unit Full extension drawers. W 1130 D 500 H 508

W 1130 D 550 H 440

W 1130 D 500 H 508

5711 Coffee Table Central two way drawer and storage space under top