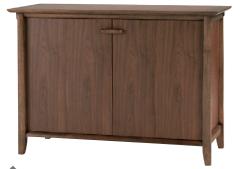

4721 2 Door Sideboard Internal drawers and adjustable shelves W 1130 D 500 H 800

4731 4 Door Sideboard Internal drawers and adjustable shelves W 1540 D 500 H 800

Two storage drawers W 1130 D 360 H 800

4711 Display Cabinet Adjustable glass shelves with wooden front trim. Downlighters. W 1150 D 420 H 1920