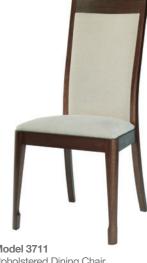

**Rob Scarlett - Designer** 

Model 4731

Four Door Sideboard, featuring beautifully matching veneered doors, two concealed internal drawers and roomy cupboard space below

Model 3711 Upholstered Dining Chair. Internally webbed back ensures outstanding comfort with no compromise of style