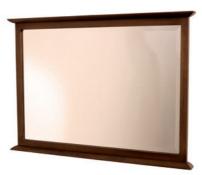

**2711 Oval Extending Dining Table** Central fold over butterfly extension W 1650 ext. 2100 D 1000 H 760

5731 Wall Mirror Bevelled mirror W 1050 D 54 H 740

**4701 Large Sideboard** Cupboard storage with adjustable shelves W 1540 D 500 H 800