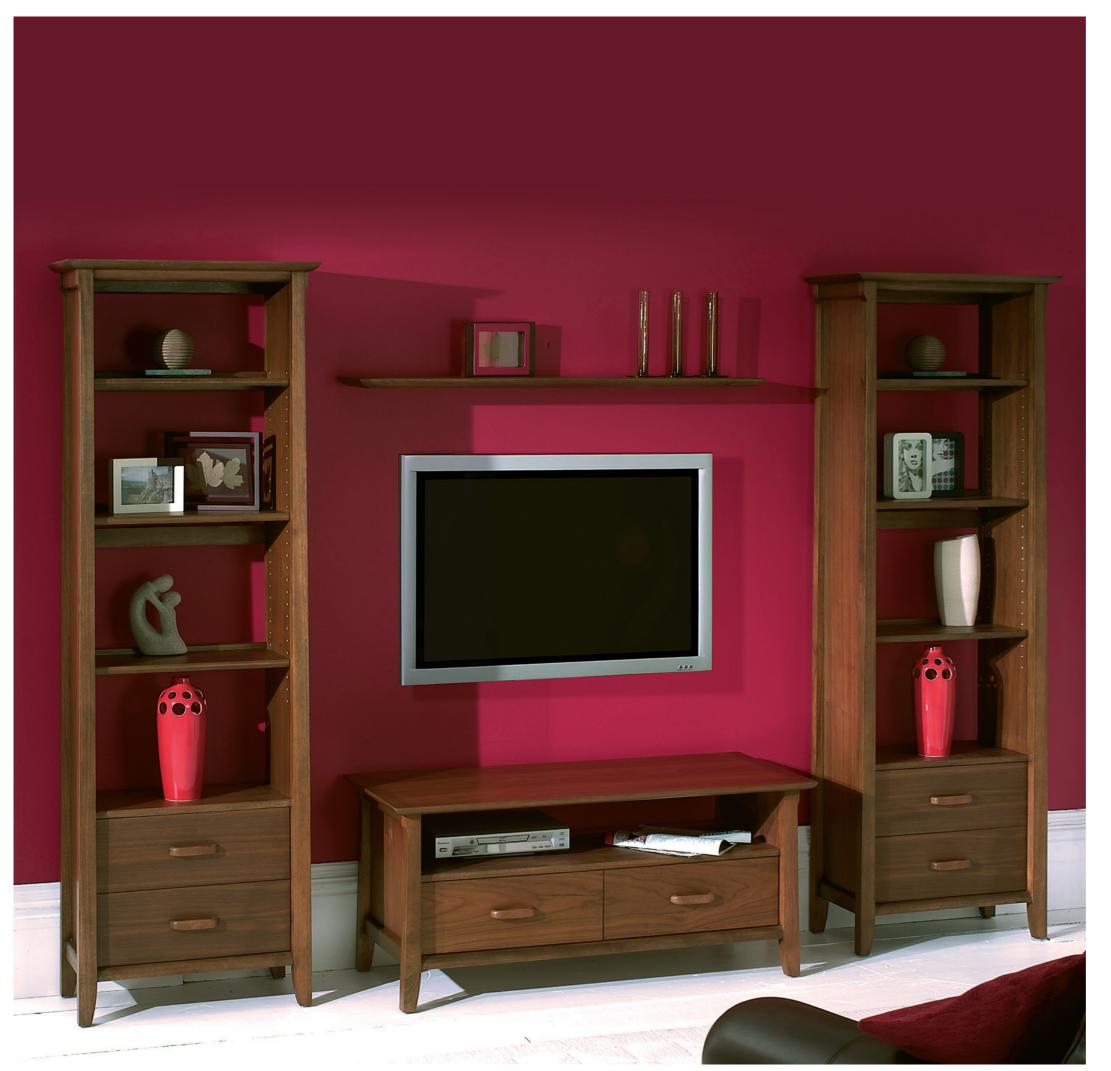

Model 5701 Nest of 3 Tables

Copeland by Nathan. Smart and functional occasional furniture.

**Model 5711** Coffee Table with drawer and magazine storage shelf

versatile living room furniture: storage shelving, cabinets and floating shelves, allow you to create flexible combinations for different applications

5781 Storage Unit Supplied with three adjustable shelves and full extension drawers W 590 D 350 H 1720

5761 Wall TV Unit Full extension drawers. W 1130 D 500 H 508

W 1130 D 550 H 440

W 1130 D 500 H 508

5711 Coffee Table Central two way drawer and storage space under top

5701 Nest of Tables Matching crown cut veneers on all tops W 550 D 450 H 500

**5771 Large Floating Shelf** Supplied with concealed wall fixing brackets W 1130 D 230 H 44

**5791 Small Floating Shelf** Supplied with concealed wall fixing brackets W 565 D 230 H 44