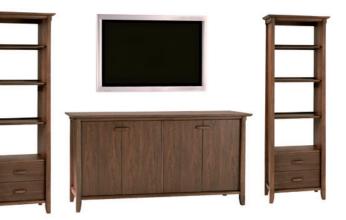

5781 Storage Unit Supplied with three adjustable shelves and full extension drawers W 590 D 350 H 1720

5761 Wall TV Unit Full extension drawers. W 1130 D 500 H 508

W 1130 D 550 H 440

W 1130 D 500 H 508

5711 Coffee Table Central two way drawer and storage space under top