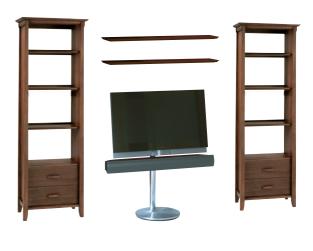

5781 Storage Unit Supplied with three adjustable shelves and full extension drawers W 590 D 350 H 1720

5761 Wall TV Unit Full extension drawers. W 1130 D 500 H 508

W 1130 D 550 H 440

W 1130 D 500 H 508

5711 Coffee Table Central two way drawer and storage space under top

5701 Nest of Tables Matching crown cut veneers on all tops W 550 D 450 H 500

**5771 Large Floating Shelf** Supplied with concealed wall fixing brackets W 1130 D 230 H 44

**5791 Small Floating Shelf** Supplied with concealed wall fixing brackets W 565 D 230 H 44