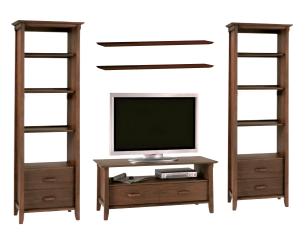

5781 Storage Unit Supplied with three adjustable shelves and full extension drawers W 590 D 350 H 1720

5761 Wall TV Unit Full extension drawers. W 1130 D 500 H 508

W 1130 D 550 H 440

W 1130 D 500 H 508

5711 Coffee Table Central two way drawer and storage space under top

5701 Nest of Tables Matching crown cut veneers on all tops W 550 D 450 H 500

**5771 Large Floating Shelf** Supplied with concealed wall fixing brackets W 1130 D 230 H 44

**5791 Small Floating Shelf** Supplied with concealed wall fixing brackets W 565 D 230 H 44